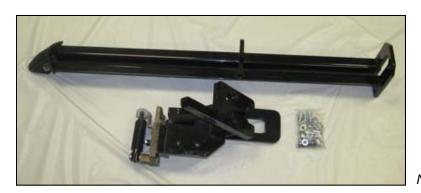

## **PRODUCT DESCRIPTION**

Bolt-On Spike Trays Assemblies make it possible to change the entire component in one operation, a major time-saver, especially during the busy construction season.

- One installation: Combines Tray, Tray Head with Bolt-On Guide, Feed Cylinder and Pusher Block Assembly into a single preassembled unit.
- Speed machine maintenance and reduce downtime.
- Contact Nordco Parts to determine the correct assembly for your machine.
- Available with optional carbide inserts on wear surfaces for longer life.
- Install in shop or field.

## Nordco part numbers

96411183 RIGHT HAND 5/8 CUT SPIKE TRAY ASSEMBLY 96411184 LEFT HAND 5/8 CUT SPIKE TRAY ASSEMBLY 96411185 RIGHT HAND 5/8 OVERSIZE CUT SPIKE TRAY ASSEMBLY 96411186 LEFT HAND 5/8 OVERSIZE CUT SPIKE TRAY ASSEMBLY 98411187 RIGHT HAND EVERGRIP 5/8 SPIKE TRAY ASSEMBLY 98411188 LEFT HAND EVERGRIP 5/8 SPIKE TRAY ASSEMBLY 98411190 RIGHT HAND 5/8 CUT SPIKE TRAY ASSEMBLY W/CARBIDE INSERTS 98411191 LEFT HAND 5/8 CUT SPIKE TRAY ASSEMBLY W/CARBIDE INSERTS