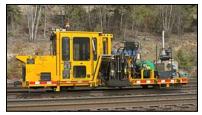

## **Bolt-On Spike Tray Assemblies**

Nordco has developed the following kits for use on Nordco CX Hammer, Model C and 99C machines, all serial numbers.

Nordco CX Hammer.

Nordco Bolt-On Spike Tray Assembly.