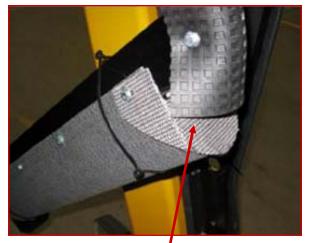

## SPIKE TRAY DUST END CAP KIT

Nordco part number 98410256 Machine serial numbers: All CX Hammer, Model C and 99C Spikers

This kit consists of End Cap and hardware to add to the original SPIKE TRAY DUST CHUTE KIT 98410220. Each kit upgrades one tray, four required per machine.

## SPIKE TRAY DUST CHUTE WITH END CAP KIT

Nordco part number 98410257

Machine serial numbers: All CX Hammer, Model C and 99C Spikers

This kit replaces the original SPIKE TRAY DUST CHUTE KIT 98410220. It is the same as the original spike tray, but also includes the End Cap. Each kit upgrades one tray, four required per machine.