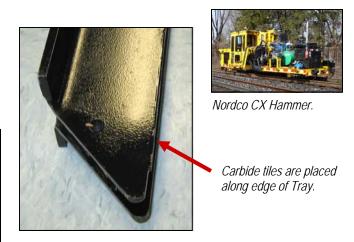

## SPIKE TRAYS AND TRAY HEADS WITH CARBIDE TILE INSERTS

Nordco has introduced the following components for use on Maintenance-of-Way Machines. Used with Nordco CX Hammer, SS Spiker, Model C Spiker, 99C Spiker, C-CX Conversion; all serial numbers.

#### **PRODUCT DESCRIPTION**

Nordco has developed new, longer lasting Spike Trays and Tray Heads with durable carbide tiles installed on wear surfaces. The addition of the carbide tiles reduces machine downtime by extending the life of the Tray and Tray Head. The Trays and Tray heads are available as complete, preassembled kits that can be changed out in one operation. Tray Head Assemblies, Tray Heads and Trays can also be purchased individually. <u>IMPORTANT</u>: Standard tray assemblies utilize a "universal" spike tray for both right and left hand units. Due to the placement of the tiles, the carbide assemblies include either a right or left hand tray.