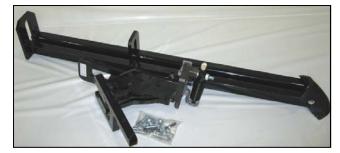

Bolt-On Spike Tray Assembly.

#### PART NUMBERS AND PRICING

Bolt-on Tray Assemblies include Tray, Tray Head Assembly, Bolt-on Guide, Feed Cylinder and Pusher Block Assembly:

98411190 RH BOLT-ON 5/8 CUT SPIKE TRAY ASSEMBLY WITH CARBIDE INSERTS 98411191 LH BOLT-ON 5/8 CUT SPIKE TRAY ASSEMBLY WITH CARBIDE INSERTS