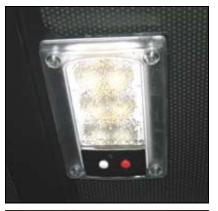

## PRODUCT DESCRIPTION

White LED lights provide superior interior cab illumination over incandescent lighting. Switch to red LEDs when working in low-light conditions.

The kit includes the following:

Part # **Description** 

LED DOME LIGHT RED/WHITE W/SWITCH 5190306

27247311 LED LAMP COVER PLATE

24V LED RED/WHITE DOME HARNESS 42350177 Kit also includes mounting hardware and installation

drawing.

98410271 Dome Red/White LED Lamp Kit: Top, light installed in cab. Right, components included with light in kit.