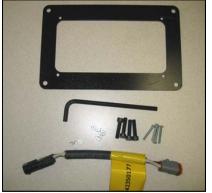

LED DOME LIGHT RED/WHITE W/SWITCH 5190306

27247311 LED LAMP COVER PLATE

24V LED RED/WHITE DOME HARNESS 42350177 Kit also includes mounting hardware and installation

drawing.

98410271 Dome Red/White LED Lamp Kit: Top, light installed in cab. Right, components included with light in kit.