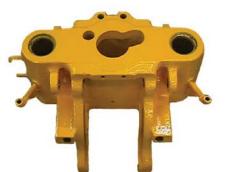

## **Combo Clamp Assembly**

JA7608VAK-R: Combo Clamp Assembly with BTI Solid Tungsten Carbide Wear Surfaces

JB5708XAA: Hook Extend Cylinder