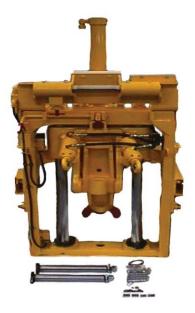

#### Workhead and Frame Assembly Exchanges (Cont.)

JG666SAB - (Complete): Workhead Frame Complete Assembly with Vibrators (Left). Includes wired proximity switches or string pots for System V or Jupiter - can be added for additional charge (please specify when ordering).

#### www.nordco.com

107 N. US Highway 45 PO Box 162 Arcola, IL 61910 USA Phone: 217-268-4823

JG666SAA - (Complete): Workhead Frame Complete Assembly with Vibrators (Right). Includes wired proximity switches or string pots for System V or Jupiter - can be added for additional charge (please specify when ordering).