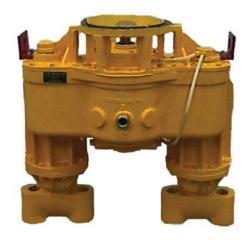

#### Workhead and Frame Assembly Exchanges

JC0606VAB-L/H: Rebuilt Workhead Frame Assembly (Left) - Does not include rear sliders or support arms. Assembly includes wired proximity switch. Please specify when ordering: string pots for System V or Jupiter. Available and installed at extra charge.

JC0606VAB-R/H: Rebuilt Workhead Frame Assembly (Right) - Does not include rear sliders or support arms. Assembly includes wired proximity switch. Please specify when ordering: string pots for System V or Jupiter. Available and installed at extra charge.

JC0606VAA-R/H-EX SP: Rebuilt Workhead Frame Complete Assembly (Right). Assembly includes wired proximity switch. Please specify when ordering: string pots for System V or Jupiter. Available and installed at extra charge.

JCO606VAB-L/H-EX SP: Rebuilt Workhead Frame Complete Assembly (Left). Assembly includes wired proximity switch. Please specify when ordering: string pots for System V or Jupiter. Available and installed at extra charge.