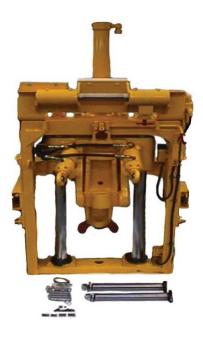

#### Workhead and Frame Assembly Exchanges

JC0606VAB-L/H: Rebuilt Workhead Frame Assembly (Left) - Does not include rear sliders or support arms. Assembly includes wired proximity switch. Please specify when ordering: string pots for System V or Jupiter. Available and installed at extra charge.

JC0606VAB-R/H: Rebuilt Workhead Frame Assembly (Right) - Does not include rear sliders or support arms. Assembly includes wired proximity switch. Please specify when ordering: string pots for System V or Jupiter. Available and installed at extra charge.

JC0606VAA-R/H-EX SP: Rebuilt Workhead Frame Complete Assembly (Right). Assembly includes wired proximity switch. Please specify when ordering: string pots for System V or Jupiter. Available and installed at extra charge.

JCO606VAB-L/H-EX SP: Rebuilt Workhead Frame Complete Assembly (Left). Assembly includes wired proximity switch. Please specify when ordering: string pots for System V or Jupiter. Available and installed at extra charge.