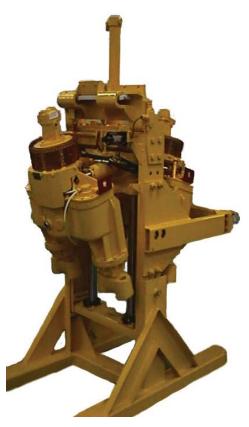

#### Workhead and Frame Assembly Exchanges (Cont.)

JG666SAB - (Complete): Workhead Frame Complete Assembly with Vibrators (Left). Includes wired proximity switches or string pots for System V or Jupiter - can be added for additional charge (please specify when ordering).

#### www.nordco.com

107 N. US Highway 45 PO Box 162 Arcola, IL 61910 USA Phone: 217-268-4823

JG666SAA - (Complete): Workhead Frame Complete Assembly with Vibrators (Right). Includes wired proximity switches or string pots for System V or Jupiter - can be added for additional charge (please specify when ordering).