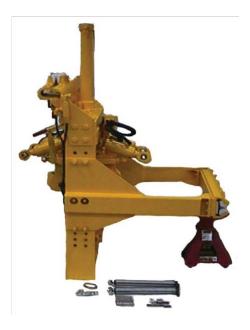

#### Workhead and Frame Assembly Exchanges

JC0606VAB-L/H: Rebuilt Workhead Frame Assembly (Left) - Does not include rear sliders or support arms. Assembly includes wired proximity switch. Please specify when ordering: string pots for System V or Jupiter. Available and installed at extra charge.

JC0606VAB-R/H: Rebuilt Workhead Frame Assembly (Right) - Does not include rear sliders or support arms. Assembly includes wired proximity switch. Please specify when ordering: string pots for System V or Jupiter. Available and installed at extra charge.

JC0606VAA-R/H-EX SP: Rebuilt Workhead Frame Complete Assembly (Right). Assembly includes wired proximity switch. Please specify when ordering: string pots for System V or Jupiter. Available and installed at extra charge.

JCO606VAB-L/H-EX SP: Rebuilt Workhead Frame Complete Assembly (Left). Assembly includes wired proximity switch. Please specify when ordering: string pots for System V or Jupiter. Available and installed at extra charge.