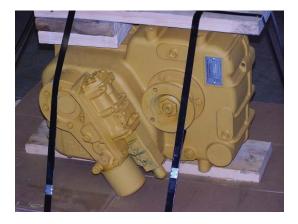

# **Mark IV - Production and Switch Tampers**

Exchange Components



# Vibrator Exchanges



**JC0607VAAEX:** Rebuilt Hydraulic Vibrator with Motor and Coupler, with easy-access screen and lifting eyes



**JE2010512-0-200:** Rebuilt Hydraulic Vibrator with Motor and Coupler

## **Combo Clamp Assembly**



JA7608VAK-R: Combo Clamp Assembly with BTI Solid Tungsten Carbide Wear Surfaces



JB5708XAA: Hook Extend Cylinder

## Transmission



JD4664Y02EX: Calrk Transmission with Electric Coils

#### Workhead and Frame Assembly Exchanges



JC0606VAB-L/H: Rebuilt Workhead Frame Assembly (Left) - Does not include rear sliders or support arms. Assembly includes wired proximity switch. Please specify when ordering: string pots for System V or Jupiter. Available and installed at extra charge.



JC0606VAB-R/H: Rebuilt Workhead Frame Assembly (Right) - Does not include rear sliders or support arms. Assembly includes wired proximity switch. Please specify when ordering: string pots for System V or Jupiter. Available and installed at extra charge.



JC0606VAA-R/H-EX SP: Rebuilt Workhead Frame Complete Assembly (Right). Assembly includes wired proximity switch. Please specify when ordering: string pots for System V or Jupiter. Availa