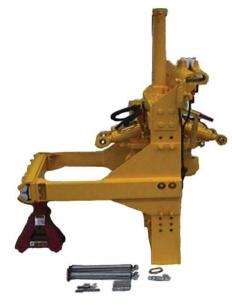

JE-210706-0-01REX: Rebuilt Vibrator Carrier (Right)

JE-210706-0-01LEX: Rebuilt Vibrator Carrier (Left)

Copyright © 2013 Nordco, Inc. All Rights Reserved. Printed in U.S.A.