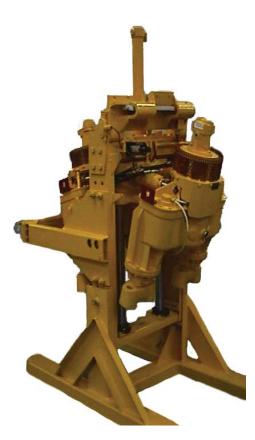

#### Workhead and Frame Assembly Exchanges (Cont.)

JG666SAB - (Complete): Workhead Frame Complete Assembly with Vibrators (Left). Includes wired proximity switches or string pots for System V or Jupiter - can be added for additional charge (please specify when ordering).

#### www.nordco.com

107 N. US Highway 45 PO Box 162 Arcola, IL 61910 USA Phone: 217-268-4823

JG666SAA - (Complete): Workhead Frame Complete Assembly with Vibrators (Right). Includes wired proximity switches or string pots for System V or Jupiter - can be added for additional charge (please specify when ordering).