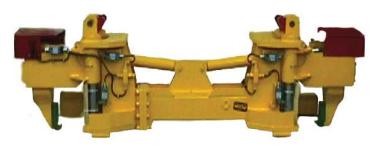

JE-210706-0-01REX: Rebuilt Vibrator Carrier (Right)

JE-210706-0-01LEX: Rebuilt Vibrator Carrier (Left)

Copyright © 2013 Nordco, Inc. All Rights Reserved. Printed in U.S.A.