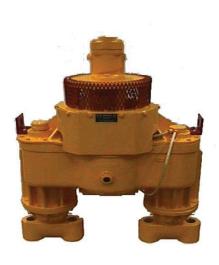

#### Workhead and Frame Assembly Exchanges (Cont.)

JG666SAB - (Complete): Workhead Frame Complete Assembly with Vibrators (Left). Includes wired proximity switches or string pots for System V or Jupiter - can be added for additional charge (please specify when ordering).

#### www.nordco.com

107 N. US Highway 45 PO Box 162 Arcola, IL 61910 USA Phone: 217-268-4823

JG666SAA - (Complete): Workhead Frame Complete Assembly with Vibrators (Right). Includes wired proximity switches or string pots for System V or Jupiter - can be added for additional charge (please specify when ordering).