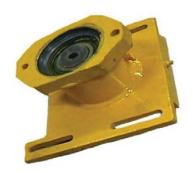

### **Workhead Assemblies**

**JW68283-03-REX:** Rebuilt Vibrator Carrier (Right)

JW68283-03-LEX: Rebuilt Vibrator Carrier (Left)