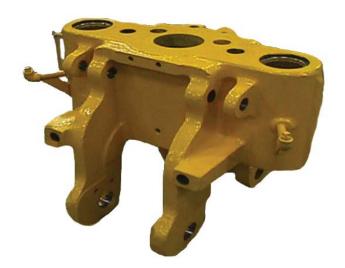

## **Countershaft Assembly**

JX754110AEX: Exchange Rebuilt Countershaft

Assembly (No Pulley)

**JX754110ACEX:** Exchange Rebuilt Countershaft

Assembly (With Pulley)