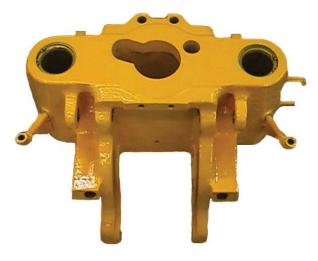

## **Countershaft Assembly**

JX754110AEX: Exchange Rebuilt Countershaft

Assembly (No Pulley)

**JX754110ACEX:** Exchange Rebuilt Countershaft

Assembly (With Pulley)