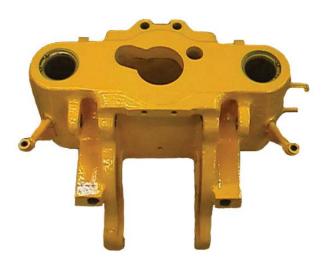

#### **Workhead Assemblies**

**JW68283-03-REX:** Rebuilt Vibrator Carrier (Right)

**JW68283-03-LEX:** Rebuilt Vibrator Carrier (Left)