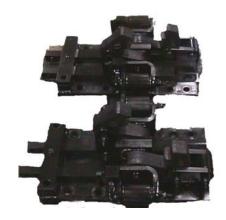

#### **Workhead Assemblies**

**JW68283-03-REX:** Rebuilt Vibrator Carrier (Right)

**JW68283-03-LEX:** Rebuilt Vibrator Carrier (Left)