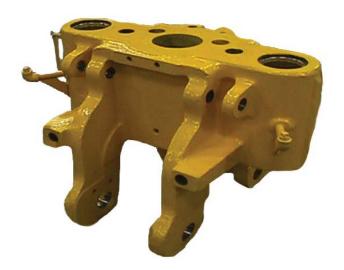

#### **Workhead Assemblies**

**JW68283-03-REX:** Rebuilt Vibrator Carrier (Right)

**JW68283-03-LEX:** Rebuilt Vibrator Carrier (Left)