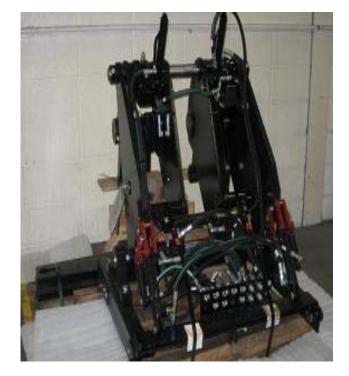

## BAAM Work-head

Nordco part number 90690124

BAAM work-head assembly is now available

for delivery to the field and shop for

replacement. The assembly is totally

disassembled, all wear parts are replaced.

Rebuild assembly includes,

- All new hoses
- Rebuild or replace all cylinders
- All new bearings and bushings
- Up grade remote greasing
- Includes up/down slides and cam roller bearings
- Includes all hardware needed for installation.
- New LVDT and magnet