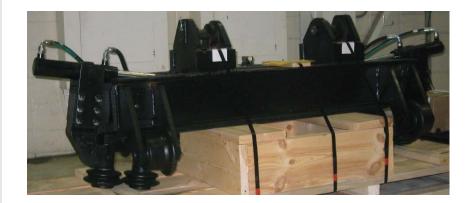

## **Rail Clamp**

Part Number: 90760132

- New clamp frame
- New or rebuilt rail lift levers
- New sheathed hoses for complete assembly
- New rail clamp cylinder
- New rollers, pins, and bushings
- New wheel axles
- Sandblasting, painting, and assembly ready to hang