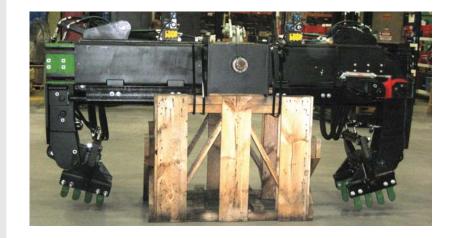

#### **TRIPP Workhead**

Part Number: 90760021

- New shims, wear pads, bushings, and mounting hardware
- Repair or replacement of main housing and exchanger arms
- New sheathed hoses for complete assembly
- New or re-manufactured manifold
- New wiring and junction boxes
- · New BTI grippers
- New or rebuilt cylinders
- · Nw swivel adapters
- Sandblasting, painting, and assembly ready to hang