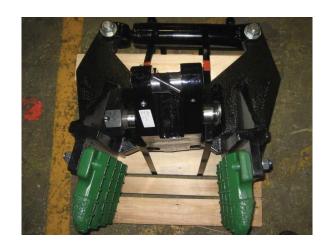

#### **TRIPP Gripper Assembly**

Part Number: 90760025

- · New gripper cylinder
- New BTI tie clamps
- New bushings
- · New gripper pivot mounting
- New tie gripper arms
- Sandblasting, painting, and assembly ready to hang