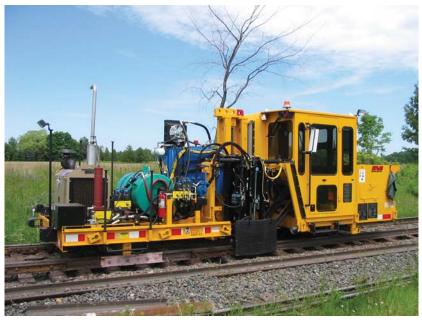

CX Hammer Production Spiker with rebuilt bulk loader

AFTER

Use your smartphone to scan this code for more information.