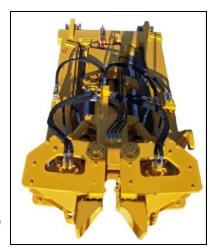

# Featured Rebuilt Component: Jackson 6700 Workhead Assembly

Part number: J20000735

**Used with:** Jackson 6700 Tamper

What it does: Set of four remanufactured Jackson 6700 workheads,

complete and ready to bolt on to the machine. Repainted, incorporates all required preassembled mechanical and hydraulic components, including new

vibrator motors.

REPAIR & MAINTAIN MACHINE

J20000735 Jackson 6700 Workhead Assembly.