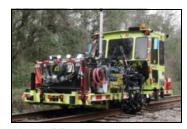

### Featured Machine: BAAM Anchor Applicator

This year the **Nordco Equipment Services Bulletin** will periodically feature a selection of repair and upgrade kits and exchange components for a particular machine. This month we highlight some of the offerings for the BAAM Bulk Automatic Anchor Machine. This is only a sampling. Contact Nordco Parts for a complete list of available parts and kits for your application, or check out our easy-to-search website at **www.nordco.com**.

**90690124 BAAM Workhead Exchange Assembly:** Complete workhead replacement package. Includes all required mechanical and hydraulic components and workhead frame.

**98690037** Anchor Holder Maintenance Kit: Selection of parts frequently used to repair and maintain Unit 5 Anchor Tooling.

96690251 BAAM Window Guard Assembly: Guard attaches to rear of cab. In "up" position it protects the rear window from debris, in "down" position it acts as a sturdy platform for sorvice people to access the top of the cab.

platform for service people to access the top of the cab. Also includes handrail to mount above rear window.

**98690014** Crossing Alarm Switch Kit: Helps prevent damage to the workhead by providing an audio and visual alarm to the machine operator when approaching crossings.

Limit switches mount on front and back of machine for operation in either direction.

REPAIR & MAINTAIN MACHINE

> PREVENTATIVE MAINTENANCE

**IMPROVE MACHINE** 

**PRODUCTIVITY** 

90690124 BAAM Workhead Exchange Assembly, also includes frame with hydraulic components.

Nordco BAAM.

IMPROVE MACHINE PRODUCTIVITY

98690037 Anchor Holder Maintenance Kit.

96690251 BAAM Window Guard Assembly installed on machine, in up position.

**INCLUDES HANDRAIL** 