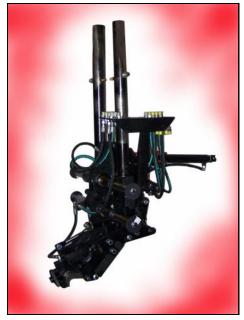

# Featured Exchange and Rebuilt Component: RPI Workhead

**Part number:** 90720001

Machine: RPI Ride-On Plate Inserter, all serial numbers

What it does: The RPI Workhead is the key working component

on the machine. It lifts the rail and positions the plate. The RPI Workhead is a complete, ready-to-install unit that includes all necessary mechanical and hydraulic components. This assembly includes two workheads, one for each side of the machine. Workhead exchange for just one side of the machine is also available, part number 90720002.

Nordco RPI.

REPAIR & MAINTAIN MACHINE

90720001 RPI Workhead Exchange. Pictured is the right-hand workhead; the assembly also includes a left-hand unit to outfit one machine.