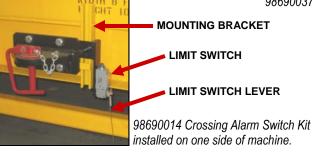

platform for service people to access the top of the cab. Also includes handrail to mount above rear window.

**98690014** Crossing Alarm Switch Kit: Helps prevent damage to the workhead by providing an audio and visual alarm to the machine operator when approaching crossings.

Limit switches mount on front and back of machine for operation in either direction.

REPAIR & MAINTAIN MACHINE

> PREVENTATIVE MAINTENANCE

**IMPROVE MACHINE** 

**PRODUCTIVITY** 

90690124 BAAM Workhead Exchange Assembly, also includes frame with hydraulic components.