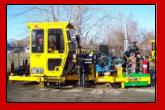

### **NVCAR and Quad Drill Spare Parts Packages Available**

Nordco has introduced Spare Parts Packages for the NVCAR V-Clip Applicator/Remover and the Quad Drill. Spare Parts Packages include high wear and critical components and are available for most Nordco machines. Order the complete package, or use the list as a handy reference. The new packages are:

# SPNVCR01ENVCAR Spare Parts PackageSPBC01EQuad Drill Spare Parts Package (Up to S/N 120400)

To date Nordco has developed 33 Spare Parts Packages. For a complete list, searchable by machine, go to <u>Maintenance-of-Way Machinery</u> at <u>www.nordco.com</u> and select <u>PARTS</u>.

Nordco NVCAR (top) and Quad Drill.