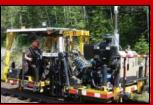

### **NVCAR and Quad Drill Spare Parts Packages Available**

Nordco has introduced Spare Parts Packages for the NVCAR V-Clip Applicator/Remover and the Quad Drill. Spare Parts Packages include high wear and critical components and are available for most Nordco machines. Order the complete package, or use the list as a handy reference. The new packages are:

# SPNVCR01ENVCAR Spare Parts PackageSPBC01EQuad Drill Spare Parts Package (Up to S/N 120400)

To date Nordco has developed 33 Spare Parts Packages. For a complete list, searchable by machine, go to <u>Maintenance-of-Way Machinery</u> at <u>www.nordco.com</u> and select <u>PARTS</u>.

Nordco NVCAR (top) and Quad Drill.