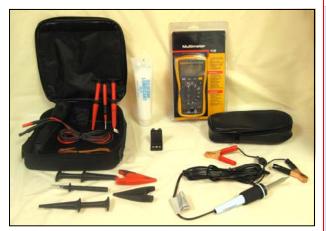

## Featured Product: Electrical Troubleshooting Tool Kit

Part number: 98840002

Can be used with: All Nordco Maintenance-of-Way Machines.

98840002 Electrical Tool Troubleshooting Kit.

What it does: Selection of high-quality electrical troubleshooting and maintenance parts and tools selected specifically for use with Nordco machines.

#### **Description:** The kit includes one each of the following items:

| Kit |
|-----|
|     |
|     |
|     |

For a complete list of machine kits, go to Parts at www.nordco.com and click on <u>Search for Repair and</u> <u>Upgrade Kits</u>.