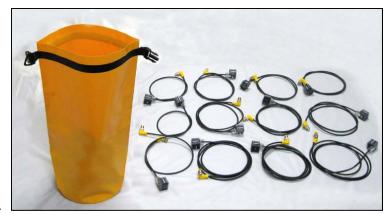

# Featured Product: DIN Cable Kit with Dry Bag

**Part number:** 98840001

Can be

**used with:** Most Nordco Maintenance-of-Way

machines

All serial numbers

What it does: Selection of frequently used DIN cables in

various lengths on hand when and where

you need them.

**Description:** The kit includes quantity 3 of each of the

following DIN Cables stored in a durable, heavy-weight, water-resistant "dry bag:"

The DIN Cable Kit with Dry Bag is a useful item to have available on the CX Hammer, TRIPP Tie Exchanger and most other Nordco machines.

22311600-024 24" 22311600-036 36" 22311600-048 48" 22311600-072 72"

98840001 DIN Cable Kit with Dry Bag.