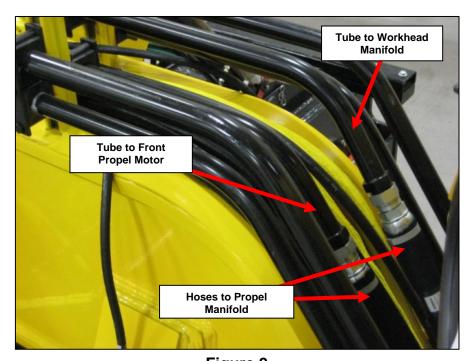

## Maintenance of Way ~ Work Equipment Bulletin

| DATE:                                      | August 12, 2009                                                                                                                                                                                                                                                                                                                                          |                                                                                                                                                                    |
|--------------------------------------------|----------------------------------------------------------------------------------------------------------------------------------------------------------------------------------------------------------------------------------------------------------------------------------------------------------------------------------------------------------|--------------------------------------------------------------------------------------------------------------------------------------------------------------------|
| SUBJECT:                                   | Cab Tube Upgrade Kit – 98760059                                                                                                                                                                                                                                                                                                                          |                                                                                                                                                                    |
| RATING:                                    | DIRECTIVE (Action is required)                                                                                                                                                                                                                                                                                                                           | ALERT (Potential Problem)                                                                                                                                          |
|                                            | INFORMATION (Action is optional)                                                                                                                                                                                                                                                                                                                         | X PRODUCT IMPROVEMENT (Enhance Product)                                                                                                                            |
| MACHINE<br>MODEL(S):                       | TRIPP                                                                                                                                                                                                                                                                                                                                                    |                                                                                                                                                                    |
| SERIAL<br>NUMBER(S):                       | 760125-760333                                                                                                                                                                                                                                                                                                                                            |                                                                                                                                                                    |
| SUMMARY:                                   | The tubes connecting the Propel Manifold to the front Travel Motor and Workhead Manifold run under the cab of the machine and are difficult to replace without removing the cab. See Figure 1 on Page 2. Kit 98760059 includes hoses that replace the section of the tubes under the cab and new tubes for the top of the frame. See Figure 2 on Page 2. |                                                                                                                                                                    |
| OPERATIONAL<br>IMPACT:                     | After installation of this kit, replacing a damaged tube will be much easier and faster resulting in less down-time for the machine.                                                                                                                                                                                                                     |                                                                                                                                                                    |
| ACTION:                                    | There are 2 options for installing this kit. For Option 1, the tubes are cut just in front of the cab and the tube section on top of the frame is removed and replaced with the tubes from the kit. The kit hoses are routed under the cab next to the remaining section of the old tube and are connected to the Propel Manifold and the new tubes.     |                                                                                                                                                                    |
| replaced with the tubes and hoses from the |                                                                                                                                                                                                                                                                                                                                                          | the existing tubes are removed entirely and the kit. In both options, the existing clamps achines with serial numbers of 760334 and y and do not require this kit. |

Page 1 of 2 Please Turn the Page

Figure 1
Tubes that are replaced when Kit 98760059 is installed

Figure 2
Tube/Hose connections after installation of Kit 98760059