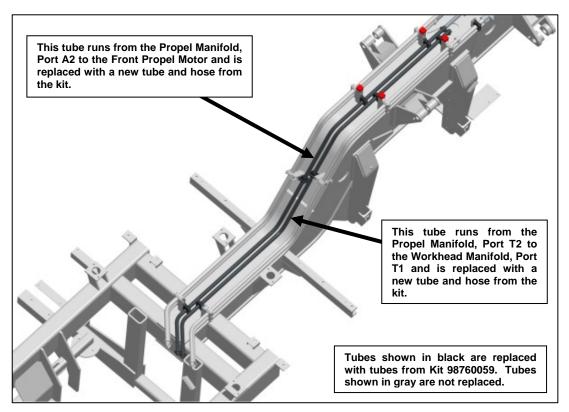

## Maintenance of Way ~ Work Equipment Bulletin

| DATE:                                      | August 12, 2009                                                                                                                                                                                                                                                                                                                                          |                                                                                                                                                                    |
|--------------------------------------------|----------------------------------------------------------------------------------------------------------------------------------------------------------------------------------------------------------------------------------------------------------------------------------------------------------------------------------------------------------|--------------------------------------------------------------------------------------------------------------------------------------------------------------------|
| SUBJECT:                                   | Cab Tube Upgrade Kit – 98760059                                                                                                                                                                                                                                                                                                                          |                                                                                                                                                                    |
| RATING:                                    | DIRECTIVE (Action is required)                                                                                                                                                                                                                                                                                                                           | ALERT (Potential Problem)                                                                                                                                          |
|                                            | INFORMATION (Action is optional)                                                                                                                                                                                                                                                                                                                         | X PRODUCT IMPROVEMENT (Enhance Product)                                                                                                                            |
| MACHINE<br>MODEL(S):                       | TRIPP                                                                                                                                                                                                                                                                                                                                                    |                                                                                                                                                                    |
| SERIAL<br>NUMBER(S):                       | 760125-760333                                                                                                                                                                                                                                                                                                                                            |                                                                                                                                                                    |
| SUMMARY:                                   | The tubes connecting the Propel Manifold to the front Travel Motor and Workhead Manifold run under the cab of the machine and are difficult to replace without removing the cab. See Figure 1 on Page 2. Kit 98760059 includes hoses that replace the section of the tubes under the cab and new tubes for the top of the frame. See Figure 2 on Page 2. |                                                                                                                                                                    |
| OPERATIONAL<br>IMPACT:                     | After installation of this kit, replacing a damaged tube will be much easier and faster resulting in less down-time for the machine.                                                                                                                                                                                                                     |                                                                                                                                                                    |
| ACTION:                                    | There are 2 options for installing this kit. For Option 1, the tubes are cut just in front of the cab and the tube section on top of the frame is removed and replaced with the tubes from the kit. The kit hoses are routed under the cab next to the remaining section of the old tube and are connected to the Propel Manifold and the new tubes.     |                                                                                                                                                                    |
| replaced with the tubes and hoses from the |                                                                                                                                                                                                                                                                                                                                                          | the existing tubes are removed entirely and the kit. In both options, the existing clamps achines with serial numbers of 760334 and y and do not require this kit. |

Page 1 of 2 Please Turn the Page

Figure 1
Tubes that are replaced when Kit 98760059 is installed

Figure 2
Tube/Hose connections after installation of Kit 98760059