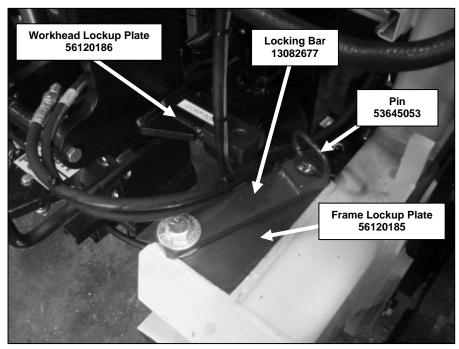

## **NORDCO Product Support Bulletin 2008-001**

**Figure 1** Locked or Travel Position – Pin inserted through Locking Bar and Workhead Lockup Plate

**Figure 2** Unlocked or Work Position – Pin inserted through Locking Bar and Frame Lockup Plate