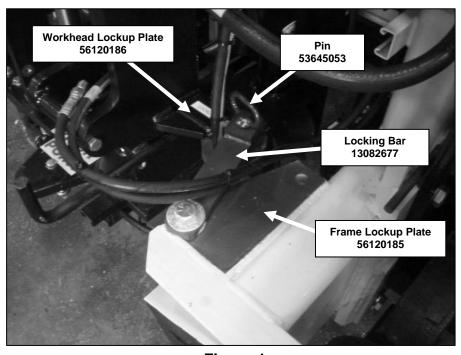

## **NORDCO Product Support Bulletin 2008-001**

**Figure 1** Locked or Travel Position – Pin inserted through Locking Bar and Workhead Lockup Plate

**Figure 2** Unlocked or Work Position – Pin inserted through Locking Bar and Frame Lockup Plate