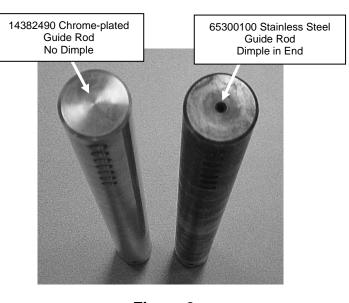

## Maintenance of Way ~ Work Equipment Bulletin

| DATE:               | December | December 4, 2006                                                                                                                                                                                                                                                                                 |                                                                                                                                                                                                                                   |  |
|---------------------|----------|--------------------------------------------------------------------------------------------------------------------------------------------------------------------------------------------------------------------------------------------------------------------------------------------------|-----------------------------------------------------------------------------------------------------------------------------------------------------------------------------------------------------------------------------------|--|
| SUBJECT:            |          | e Bronze Guide Rod Bushing<br>Steel Guide Rod – 65630100                                                                                                                                                                                                                                         |                                                                                                                                                                                                                                   |  |
| RATING:             |          | CTIVE<br>n is required)                                                                                                                                                                                                                                                                          | ALERT (Potential Problem)                                                                                                                                                                                                         |  |
|                     |          | RMATION<br>n is optional)                                                                                                                                                                                                                                                                        | x PRODUCT IMPROVEMENT (Enhance Product)                                                                                                                                                                                           |  |
| MACHINE MODE        | EL(S):   | Spiking machine Model C<br>Spiking Machine Model 99C<br>Spiking Machine Model SS-B<br>Spiking Machine Model SS-C<br>CX Hammer Model A<br>Model C/99C to CX Hammer Con                                                                                                                            | nversions Model RB-UG                                                                                                                                                                                                             |  |
| SERIAL NUMBE        | R(S):    | Spiking Machine Model C: 410010<br>Spiking Machine Model 99C: 4100<br>Spiking Machine Model SS-B: 390<br>Spiking Machine Model SS-C: 390<br>CX Hammer Model A: 410501 and<br>Model C/99C to CX Conversions                                                                                       | 0201 - 410408<br>00200-390224<br>00225 and above                                                                                                                                                                                  |  |
| SUMMARY:            |          | The AMPCO 18 Bronze Guide Rod Bushings, p/n 22115231, and the Chrome Steel Guide Rod Bushings, 22115232, are being replaced by <b>High-strength Manganese Bronze Guide Rod Bushings</b> , p/n 22034755. The 22034755 bushings can be identified by a chamfer on one end. See Figure 1 on Page 2. |                                                                                                                                                                                                                                   |  |
|                     |          | the standard Chrome-plated Guid<br>stainless steel rods have a dull he<br>surface of the chrome-plated rods                                                                                                                                                                                      | In 65630100, are now available in addition to ide Rods, p/n 14382490. See Figure 2. The neat-treated finish when compared to the shings. The stainless steel rods also have a dimple present on the chrome-plated guide rods. See |  |
| OPERATIONAL IMPACT: |          | The manganese bronze material has a higher yield strength than the AMPCO 18 material and will wear much longer than the original bushings. It is softer                                                                                                                                          |                                                                                                                                                                                                                                   |  |

The 65630100 stainless steel rods are tougher and will resist bending better than the original rods.

than the chrome steel bushings and will prevent scoring of the Guide Rods.