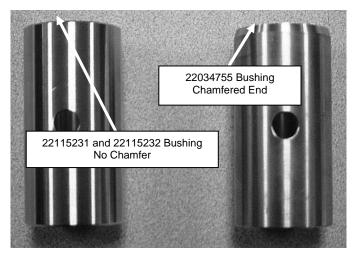

## Maintenance of Way ~ Work Equipment Bulletin

| DATE:               | December | December 4, 2006                                                                                                                                                                                                                                                                                 |                                                                                                                                                                                                                                   |  |
|---------------------|----------|--------------------------------------------------------------------------------------------------------------------------------------------------------------------------------------------------------------------------------------------------------------------------------------------------|-----------------------------------------------------------------------------------------------------------------------------------------------------------------------------------------------------------------------------------|--|
| SUBJECT:            |          | e Bronze Guide Rod Bushing<br>Steel Guide Rod – 65630100                                                                                                                                                                                                                                         |                                                                                                                                                                                                                                   |  |
| RATING:             |          | CTIVE<br>n is required)                                                                                                                                                                                                                                                                          | ALERT (Potential Problem)                                                                                                                                                                                                         |  |
|                     |          | RMATION<br>n is optional)                                                                                                                                                                                                                                                                        | x PRODUCT IMPROVEMENT (Enhance Product)                                                                                                                                                                                           |  |
| MACHINE MODE        | EL(S):   | Spiking machine Model C<br>Spiking Machine Model 99C<br>Spiking Machine Model SS-B<br>Spiking Machine Model SS-C<br>CX Hammer Model A<br>Model C/99C to CX Hammer Con                                                                                                                            | nversions Model RB-UG                                                                                                                                                                                                             |  |
| SERIAL NUMBE        | R(S):    | Spiking Machine Model C: 410010<br>Spiking Machine Model 99C: 4100<br>Spiking Machine Model SS-B: 390<br>Spiking Machine Model SS-C: 390<br>CX Hammer Model A: 410501 and<br>Model C/99C to CX Conversions                                                                                       | 0201 - 410408<br>00200-390224<br>00225 and above                                                                                                                                                                                  |  |
| SUMMARY:            |          | The AMPCO 18 Bronze Guide Rod Bushings, p/n 22115231, and the Chrome Steel Guide Rod Bushings, 22115232, are being replaced by <b>High-strength Manganese Bronze Guide Rod Bushings</b> , p/n 22034755. The 22034755 bushings can be identified by a chamfer on one end. See Figure 1 on Page 2. |                                                                                                                                                                                                                                   |  |
|                     |          | the standard Chrome-plated Guid<br>stainless steel rods have a dull he<br>surface of the chrome-plated rods                                                                                                                                                                                      | In 65630100, are now available in addition to ide Rods, p/n 14382490. See Figure 2. The neat-treated finish when compared to the shings. The stainless steel rods also have a dimple present on the chrome-plated guide rods. See |  |
| OPERATIONAL IMPACT: |          | The manganese bronze material has a higher yield strength than the AMPCO 18 material and will wear much longer than the original bushings. It is softer                                                                                                                                          |                                                                                                                                                                                                                                   |  |