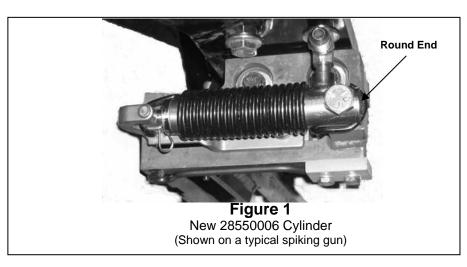

## Maintenance of Way ~ Work Equipment Bulletin

| DATE:               | November 10, 2005                       |                                                                                                                                                                                                                                                                                                                                                                                               |      |                                         |  |
|---------------------|-----------------------------------------|-----------------------------------------------------------------------------------------------------------------------------------------------------------------------------------------------------------------------------------------------------------------------------------------------------------------------------------------------------------------------------------------------|------|-----------------------------------------|--|
| SUBJECT:            | Improved Spike Feed Cylinder - 28550006 |                                                                                                                                                                                                                                                                                                                                                                                               |      |                                         |  |
| RATING:             | DIREC (Action                           | CTIVE<br>n is required)                                                                                                                                                                                                                                                                                                                                                                       |      | ALERT<br>(Potential Problem)            |  |
|                     |                                         | RMATION<br>n is optional)                                                                                                                                                                                                                                                                                                                                                                     | X    | PRODUCT IMPROVEMENT (Enhance Product)   |  |
| MACHINE MODE        | EL(S):                                  | Spiking Machine Model C Spiking Machine Model 99C CX Hammer Spike Driver Model SS-B M3 Machine with Lag Driver or Spi Production Screw Spiker Hydra-Spiker Model B, Super B & Hydra-Hammer Model A, B & B-2 Model 44 Spiker Anchor Applicator Model D, E, & F                                                                                                                                 | Supe |                                         |  |
| SERIAL NUMBER(S):   |                                         | All                                                                                                                                                                                                                                                                                                                                                                                           |      |                                         |  |
| SUMMARY:            |                                         | A new <b>Spike Feed Cylinder (p/n 28550006)</b> has been designed to replace the original 96350523 cylinder. This new cylinder incorporates an internal piston stop and an improved rod wiper. The new cylinder also has a rod seal which the original did not have. In addition, a new <b>Return Spring (p/n 3663610)</b> has been designed so that both spring loops are in the same plane. |      |                                         |  |
| OPERATIONAL IMPACT: |                                         | The improved cylinder will reduce down time to the machine because the cylinder will not have to be replaced as often.                                                                                                                                                                                                                                                                        |      |                                         |  |
| ACTION:             |                                         | This new cylinder will be completely interchangeable with the original cylinder. Cylinder 28550006 can be easily identified by having a round end; the original cylinder has a square end. See Figures 1 and 2. However, the individual parts are <b>NOT</b> interchangeable between the two cylinders. A list of replacement parts for the new cylinder is shown in Table 1.                 |      |                                         |  |
|                     |                                         | The original Spike feed Cylinder cylinder may be ordered.                                                                                                                                                                                                                                                                                                                                     | (p/n | 96350523) is still available and either |  |
| WARRANTY:           |                                         | None                                                                                                                                                                                                                                                                                                                                                                                          |      |                                         |  |