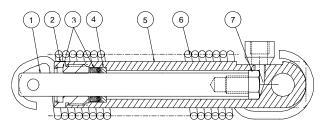

## **NORDCO Product Support Bulletin 2005-010**

| Table 1 |                                |                                  |                                   |  |  |
|---------|--------------------------------|----------------------------------|-----------------------------------|--|--|
| Item    | 28550006 Repair<br>Part Number | 96350523 Replaced<br>Part Number | Description                       |  |  |
| 1       | 65630310                       | 54910210                         | Rod                               |  |  |
| 2       | 37701770                       | 63580300                         | End Gland                         |  |  |
| 3       | 68010016                       | 35701124                         | Seal Kit (rod wiper and rod seal) |  |  |
| 4       | 86064236                       | N/A                              | Stop Washer                       |  |  |
| 5       | 28560515                       | 28560500                         | Body                              |  |  |
| 6       | 3663610                        | 3663600                          | Spring                            |  |  |
| 7       | 19142410                       | N/A                              | Silicon Bronze Hex Head Capscrew  |  |  |