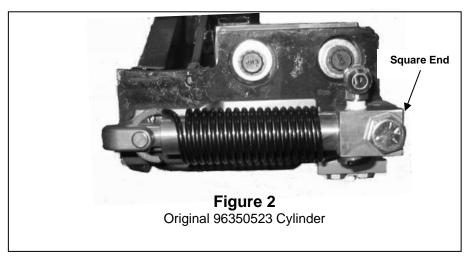

## Maintenance of Way ~ Work Equipment Bulletin

| DATE:               | November 10, 2005                       |                                                                                                                                                                                                                                                                                                                                                                                               |      |                                         |  |
|---------------------|-----------------------------------------|-----------------------------------------------------------------------------------------------------------------------------------------------------------------------------------------------------------------------------------------------------------------------------------------------------------------------------------------------------------------------------------------------|------|-----------------------------------------|--|
| SUBJECT:            | Improved Spike Feed Cylinder - 28550006 |                                                                                                                                                                                                                                                                                                                                                                                               |      |                                         |  |
| RATING:             | DIREC (Action                           | CTIVE<br>n is required)                                                                                                                                                                                                                                                                                                                                                                       |      | ALERT<br>(Potential Problem)            |  |
|                     |                                         | RMATION<br>n is optional)                                                                                                                                                                                                                                                                                                                                                                     | X    | PRODUCT IMPROVEMENT (Enhance Product)   |  |
| MACHINE MODE        | EL(S):                                  | Spiking Machine Model C Spiking Machine Model 99C CX Hammer Spike Driver Model SS-B M3 Machine with Lag Driver or Spi Production Screw Spiker Hydra-Spiker Model B, Super B & Hydra-Hammer Model A, B & B-2 Model 44 Spiker Anchor Applicator Model D, E, & F                                                                                                                                 | Supe |                                         |  |
| SERIAL NUMBER(S):   |                                         | All                                                                                                                                                                                                                                                                                                                                                                                           |      |                                         |  |
| SUMMARY:            |                                         | A new <b>Spike Feed Cylinder (p/n 28550006)</b> has been designed to replace the original 96350523 cylinder. This new cylinder incorporates an internal piston stop and an improved rod wiper. The new cylinder also has a rod seal which the original did not have. In addition, a new <b>Return Spring (p/n 3663610)</b> has been designed so that both spring loops are in the same plane. |      |                                         |  |
| OPERATIONAL IMPACT: |                                         | The improved cylinder will reduce down time to the machine because the cylinder will not have to be replaced as often.                                                                                                                                                                                                                                                                        |      |                                         |  |
| ACTION:             |                                         | This new cylinder will be completely interchangeable with the original cylinder. Cylinder 28550006 can be easily identified by having a round end; the original cylinder has a square end. See Figures 1 and 2. However, the individual parts are <b>NOT</b> interchangeable between the two cylinders. A list of replacement parts for the new cylinder is shown in Table 1.                 |      |                                         |  |
|                     |                                         | The original Spike feed Cylinder cylinder may be ordered.                                                                                                                                                                                                                                                                                                                                     | (p/n | 96350523) is still available and either |  |
| WARRANTY:           |                                         | None                                                                                                                                                                                                                                                                                                                                                                                          |      |                                         |  |