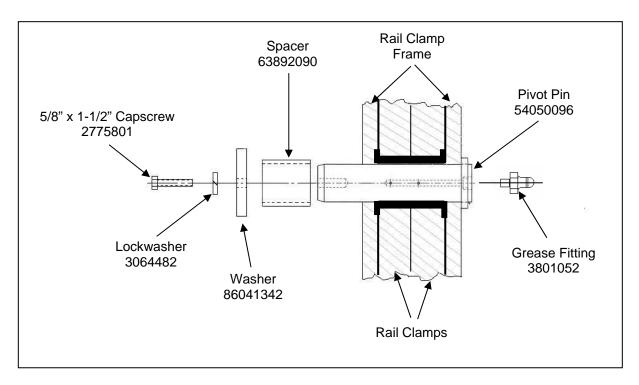

## Maintenance of Way ~ Work Equipment Bulletin

| DATE:               | April 4, 2005                                                                          |                                                                                                                                                                                                                                                                                                                                                                                                                                                                                                                                                   |                                         |
|---------------------|----------------------------------------------------------------------------------------|---------------------------------------------------------------------------------------------------------------------------------------------------------------------------------------------------------------------------------------------------------------------------------------------------------------------------------------------------------------------------------------------------------------------------------------------------------------------------------------------------------------------------------------------------|-----------------------------------------|
| SUBJECT:            | Improved Rail Clamp Pivot Pin – 54050096<br>Pivot Pin Field Replacement Kit – 98760024 |                                                                                                                                                                                                                                                                                                                                                                                                                                                                                                                                                   |                                         |
| RATING:             |                                                                                        | CTIVE<br>n is required)                                                                                                                                                                                                                                                                                                                                                                                                                                                                                                                           | ALERT (Potential Problem)               |
|                     |                                                                                        | RMATION<br>n is optional)                                                                                                                                                                                                                                                                                                                                                                                                                                                                                                                         | X PRODUCT IMPROVEMENT (Enhance Product) |
| MACHINE MODEL(S):   |                                                                                        | TRIPP                                                                                                                                                                                                                                                                                                                                                                                                                                                                                                                                             |                                         |
| SERIAL NUMBER(S):   |                                                                                        | 760125 - 760185                                                                                                                                                                                                                                                                                                                                                                                                                                                                                                                                   |                                         |
| SUMMARY:            |                                                                                        | The Rail Clamp Pivot Pin (p/n 54050095) has been replaced with a redesigned Rail Clamp Pivot Pin (p/n 54050096).                                                                                                                                                                                                                                                                                                                                                                                                                                  |                                         |
| OPERATIONAL IMPACT: |                                                                                        | The 54050095 pin was secured to the rail clamp with a headless pin and cotter pin. See Figure 1. If the clamps closed on the rail while the machine was still moving, the pin could move lengthwise and shear the cotter pin. The pin could then continue to work its way out of the clamp. The improved 54050096 pin has a threaded hole on one end and is secured with a capscrew, spacer and large collar. This will resist movement of the pin if the clamps are closed while the machine is still moving.                                    |                                         |
| ACTION:             |                                                                                        | The new 54050096 Pivot Pin requires a Spacer (p/n 63892090), Washer (p/n 86041342), 5/8" Lockwasher (p/n 3064482) and 5/8" x 1-1/2" Capscrew (p/n 2775801) for installation. See Figure 2. For replacement of the original pins in the field, all of these parts are included in the Pivot Pin Field Replacement Kit (p/n 98760024). The kit also includes a Grease Fitting (p/n 3801052). One kit will modify one clamp assembly; 2 kits are required per machine. Replacing the pins does not require any changes to the Roller Clamp assembly. |                                         |

Figure 1

Figure 2