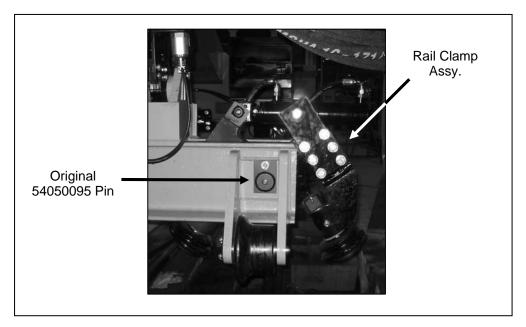

## Maintenance of Way ~ Work Equipment Bulletin

| DATE:               | April 4, 2005                                                                          |                                                                                                                                                                                                                                                                                                                                                                                                                                                                                                                                                   |                                         |
|---------------------|----------------------------------------------------------------------------------------|---------------------------------------------------------------------------------------------------------------------------------------------------------------------------------------------------------------------------------------------------------------------------------------------------------------------------------------------------------------------------------------------------------------------------------------------------------------------------------------------------------------------------------------------------|-----------------------------------------|
| SUBJECT:            | Improved Rail Clamp Pivot Pin – 54050096<br>Pivot Pin Field Replacement Kit – 98760024 |                                                                                                                                                                                                                                                                                                                                                                                                                                                                                                                                                   |                                         |
| RATING:             |                                                                                        | CTIVE<br>n is required)                                                                                                                                                                                                                                                                                                                                                                                                                                                                                                                           | ALERT (Potential Problem)               |
|                     |                                                                                        | RMATION<br>n is optional)                                                                                                                                                                                                                                                                                                                                                                                                                                                                                                                         | X PRODUCT IMPROVEMENT (Enhance Product) |
| MACHINE MODEL(S):   |                                                                                        | TRIPP                                                                                                                                                                                                                                                                                                                                                                                                                                                                                                                                             |                                         |
| SERIAL NUMBER(S):   |                                                                                        | 760125 - 760185                                                                                                                                                                                                                                                                                                                                                                                                                                                                                                                                   |                                         |
| SUMMARY:            |                                                                                        | The Rail Clamp Pivot Pin (p/n 54050095) has been replaced with a redesigned Rail Clamp Pivot Pin (p/n 54050096).                                                                                                                                                                                                                                                                                                                                                                                                                                  |                                         |
| OPERATIONAL IMPACT: |                                                                                        | The 54050095 pin was secured to the rail clamp with a headless pin and cotter pin. See Figure 1. If the clamps closed on the rail while the machine was still moving, the pin could move lengthwise and shear the cotter pin. The pin could then continue to work its way out of the clamp. The improved 54050096 pin has a threaded hole on one end and is secured with a capscrew, spacer and large collar. This will resist movement of the pin if the clamps are closed while the machine is still moving.                                    |                                         |
| ACTION:             |                                                                                        | The new 54050096 Pivot Pin requires a Spacer (p/n 63892090), Washer (p/n 86041342), 5/8" Lockwasher (p/n 3064482) and 5/8" x 1-1/2" Capscrew (p/n 2775801) for installation. See Figure 2. For replacement of the original pins in the field, all of these parts are included in the Pivot Pin Field Replacement Kit (p/n 98760024). The kit also includes a Grease Fitting (p/n 3801052). One kit will modify one clamp assembly; 2 kits are required per machine. Replacing the pins does not require any changes to the Roller Clamp assembly. |                                         |

Figure 1

Figure 2