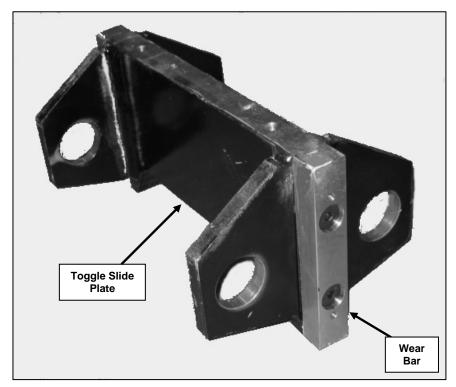

Page 1 of 2 Please Turn the Page

Original Toggle Slide Plate (p/n 18225720) with Wear Bars (p/n 71528111)

New Toggle Slide Plate (p/n 18225730) with Wear Bars (p/n 71528112)