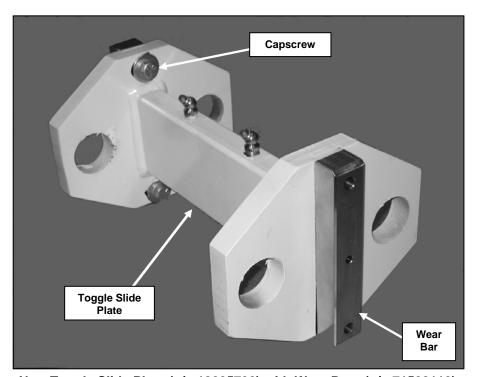

Page 1 of 2 Please Turn the Page

Original Toggle Slide Plate (p/n 18225720) with Wear Bars (p/n 71528111)

New Toggle Slide Plate (p/n 18225730) with Wear Bars (p/n 71528112)