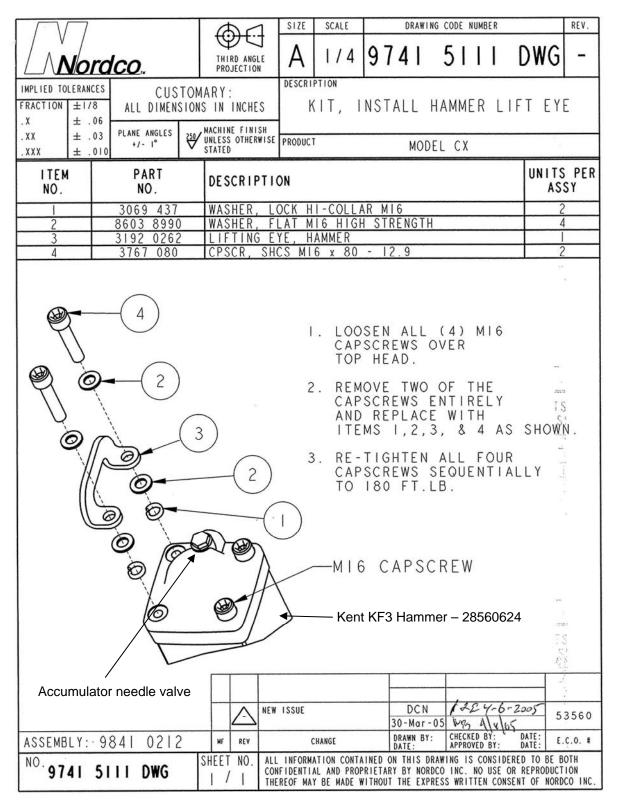

## Maintenance of Way ~ Work Equipment Bulletin

| DATE:               | December                                        | 1, 2005                                                                                                                                                                                                                                                                                                                                                                                                                                                                                |  |                                                 |
|---------------------|-------------------------------------------------|----------------------------------------------------------------------------------------------------------------------------------------------------------------------------------------------------------------------------------------------------------------------------------------------------------------------------------------------------------------------------------------------------------------------------------------------------------------------------------------|--|-------------------------------------------------|
| SUBJECT:            | Hammer Lifting Eye Kits – 98410212 and 98410215 |                                                                                                                                                                                                                                                                                                                                                                                                                                                                                        |  |                                                 |
| RATING:             | DIREC<br>(Action                                | CTIVE<br>n is required)                                                                                                                                                                                                                                                                                                                                                                                                                                                                |  | <b>ALERT</b><br>(Potential Problem)             |
|                     |                                                 | RMATION<br>n is optional)                                                                                                                                                                                                                                                                                                                                                                                                                                                              |  | <b>PRODUCT IMPROVEMENT</b><br>(Enhance Product) |
| MACHINE MODEL(S):   |                                                 | Spiking Machine Model C<br>Spiking Machine Model 99C<br>CX Hammer<br>Spiking Machine Model SS-B                                                                                                                                                                                                                                                                                                                                                                                        |  |                                                 |
| SERIAL NUMBER(S):   |                                                 | Model C: 410073-410133<br>Model 99C: 410200-410424<br>CX Hammer: 410500 and higher (except CSX machines s/n 410651<br>and higher and BNSF machines s/n 410657 and higher)<br>SS-B: 390200 and above                                                                                                                                                                                                                                                                                    |  |                                                 |
| SUMMARY:            |                                                 | Lifting eyes have been designed to aid in removing and installing the Kent spiking hammers.                                                                                                                                                                                                                                                                                                                                                                                            |  |                                                 |
| OPERATIONAL IMPACT: |                                                 | Installing these kits will make changing the spiking hammers faster and easier.                                                                                                                                                                                                                                                                                                                                                                                                        |  |                                                 |
| ACTION:             |                                                 | There are 2 different hammer models used depending on the machine:<br>Model C and 99C machines s/n 410073-410424 use Kent Model<br>KHB1G hammers and CX Hammers s/n 410500 and above, and Model<br>SS-B use Kent Model KF3 hammers. There is a separate part number<br>for each model hammer. Kit 98410212 is used on CX Hammers and<br>Model SS-B Spiking Machines and kit 98410215 is used on Model C<br>and 99C Spiking Machines. Please order the correct kit for your<br>machine. |  |                                                 |
|                     |                                                 | Kits include the lifting eye, hardware and instructions and are easily installed using common tools. <b>One kit is required per hammer.</b> See Figures 1 and 2 for individual parts included in the kits.                                                                                                                                                                                                                                                                             |  |                                                 |

WARRANTY:

None

Figure 2 KF3 Lifting Eye Kit – 98410212 (CX Hammer and Model SS-B Spiking Machines)