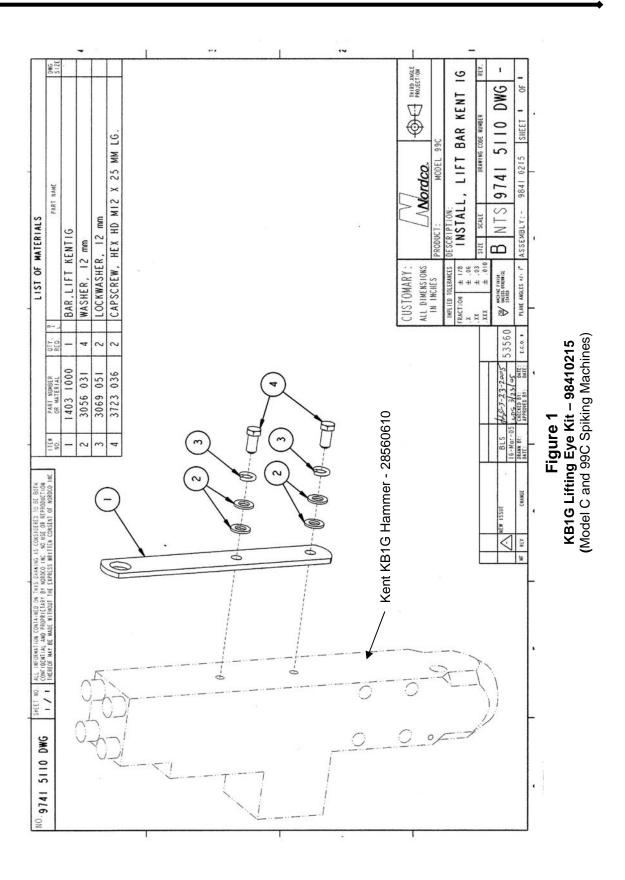

## Maintenance of Way ~ Work Equipment Bulletin

| DATE:               | December                                        | 1, 2005                                                                                                                                                                                                                                                                                                                                                                                                                                                                                |  |                                                 |
|---------------------|-------------------------------------------------|----------------------------------------------------------------------------------------------------------------------------------------------------------------------------------------------------------------------------------------------------------------------------------------------------------------------------------------------------------------------------------------------------------------------------------------------------------------------------------------|--|-------------------------------------------------|
| SUBJECT:            | Hammer Lifting Eye Kits – 98410212 and 98410215 |                                                                                                                                                                                                                                                                                                                                                                                                                                                                                        |  |                                                 |
| RATING:             | DIREC<br>(Action                                | CTIVE<br>n is required)                                                                                                                                                                                                                                                                                                                                                                                                                                                                |  | <b>ALERT</b><br>(Potential Problem)             |
|                     |                                                 | RMATION<br>n is optional)                                                                                                                                                                                                                                                                                                                                                                                                                                                              |  | <b>PRODUCT IMPROVEMENT</b><br>(Enhance Product) |
| MACHINE MODEL(S):   |                                                 | Spiking Machine Model C<br>Spiking Machine Model 99C<br>CX Hammer<br>Spiking Machine Model SS-B                                                                                                                                                                                                                                                                                                                                                                                        |  |                                                 |
| SERIAL NUMBER(S):   |                                                 | Model C: 410073-410133<br>Model 99C: 410200-410424<br>CX Hammer: 410500 and higher (except CSX machines s/n 410651<br>and higher and BNSF machines s/n 410657 and higher)<br>SS-B: 390200 and above                                                                                                                                                                                                                                                                                    |  |                                                 |
| SUMMARY:            |                                                 | Lifting eyes have been designed to aid in removing and installing the Kent spiking hammers.                                                                                                                                                                                                                                                                                                                                                                                            |  |                                                 |
| OPERATIONAL IMPACT: |                                                 | Installing these kits will make changing the spiking hammers faster and easier.                                                                                                                                                                                                                                                                                                                                                                                                        |  |                                                 |
| ACTION:             |                                                 | There are 2 different hammer models used depending on the machine:<br>Model C and 99C machines s/n 410073-410424 use Kent Model<br>KHB1G hammers and CX Hammers s/n 410500 and above, and Model<br>SS-B use Kent Model KF3 hammers. There is a separate part number<br>for each model hammer. Kit 98410212 is used on CX Hammers and<br>Model SS-B Spiking Machines and kit 98410215 is used on Model C<br>and 99C Spiking Machines. Please order the correct kit for your<br>machine. |  |                                                 |
|                     |                                                 | Kits include the lifting eye, hardware and instructions and are easily installed using common tools. <b>One kit is required per hammer.</b> See Figures 1 and 2 for individual parts included in the kits.                                                                                                                                                                                                                                                                             |  |                                                 |