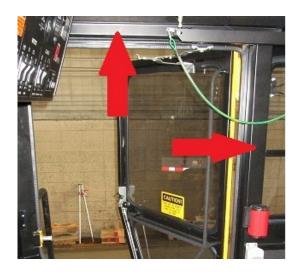

## Maintenance of Way ~ Work Equipment Bulletin

| DATE:               | 26 October, 2018                 |                                                                                                                                                                                                                                                                                                                                                                                                                                                                                                                                                                                                                                                                                                                    |   |                                       |
|---------------------|----------------------------------|--------------------------------------------------------------------------------------------------------------------------------------------------------------------------------------------------------------------------------------------------------------------------------------------------------------------------------------------------------------------------------------------------------------------------------------------------------------------------------------------------------------------------------------------------------------------------------------------------------------------------------------------------------------------------------------------------------------------|---|---------------------------------------|
| SUBJECT:            | HD TRIPP OVERHEAD CONSOLE GROUND |                                                                                                                                                                                                                                                                                                                                                                                                                                                                                                                                                                                                                                                                                                                    |   |                                       |
| RATING:             | DIREC<br>(Action                 | TIVE<br>is required)                                                                                                                                                                                                                                                                                                                                                                                                                                                                                                                                                                                                                                                                                               | X | ALERT<br>(Potential Problem)          |
|                     |                                  | MATION is optional)                                                                                                                                                                                                                                                                                                                                                                                                                                                                                                                                                                                                                                                                                                |   | PRODUCT IMPROVEMENT (Enhance Product) |
| MACHINE MODEL(S):   |                                  | TRIPP HD                                                                                                                                                                                                                                                                                                                                                                                                                                                                                                                                                                                                                                                                                                           |   |                                       |
| SERIAL NUMBER(S):   |                                  | 760700-760756, AND 761000-761002                                                                                                                                                                                                                                                                                                                                                                                                                                                                                                                                                                                                                                                                                   |   |                                       |
| SUMMARY:            |                                  | The harness that provides the overhead console with power and ground from the center console is missing the ground (#2 wire).                                                                                                                                                                                                                                                                                                                                                                                                                                                                                                                                                                                      |   |                                       |
| OPERATIONAL IMPACT: |                                  | The missing ground wire may cause intermittent loss of cab functions (wipers, lights, fans, etc.)                                                                                                                                                                                                                                                                                                                                                                                                                                                                                                                                                                                                                  |   |                                       |
| ACTION:             |                                  | A #4 AWG ground cable (P/N 87120146) with a cripped female socket on one end and ring lug on the other will need to be installed in the cab. First the raceway covers located below, along, and above the right door will need to be removed. Then the P29 connector located below the center console will need to be disconnected and have a crimped female socket of the cable inserted into the #6 postion. Next run the cable through the raceways and into the overhead console with the ring lug being secured to the Ground stud in the overhead console. After installing the cable reconnect the P-29 connector and reinstalled the raceway covers. Allow 1 hours for installation. See page 2 for images |   |                                       |
| WARRANTY:           |                                  | Nordco will provide a cable P/N 87120146 under warranty for machines listed above. To order the cable contact the Nordco Service Department at 1-800-445-9258. Machine S/N MUST be provided at the time of your call.                                                                                                                                                                                                                                                                                                                                                                                                                                                                                              |   |                                       |

Page 1 of 2
Please Turn the Page

**P29-6 CONNECTOR** 

**FLOOR RACEWAY COVER** 

**OVER AND ALONG DOOR RACEWAY** 

**OVER HEAD CONSOLE GROUND STUD**