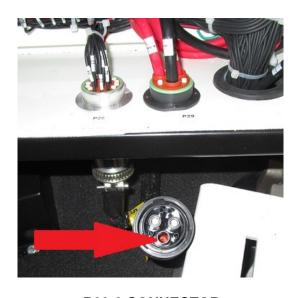

## Maintenance of Way ~ Work Equipment Bulletin

| DATE:               | 26 October, 2018                 |                                                                                                                                                                                                                                                                                                                                                                                                                                                                                                                                                                                                                                                                                                                    |   |                                       |
|---------------------|----------------------------------|--------------------------------------------------------------------------------------------------------------------------------------------------------------------------------------------------------------------------------------------------------------------------------------------------------------------------------------------------------------------------------------------------------------------------------------------------------------------------------------------------------------------------------------------------------------------------------------------------------------------------------------------------------------------------------------------------------------------|---|---------------------------------------|
| SUBJECT:            | HD TRIPP OVERHEAD CONSOLE GROUND |                                                                                                                                                                                                                                                                                                                                                                                                                                                                                                                                                                                                                                                                                                                    |   |                                       |
| RATING:             | DIREC<br>(Action                 | TIVE<br>is required)                                                                                                                                                                                                                                                                                                                                                                                                                                                                                                                                                                                                                                                                                               | X | ALERT<br>(Potential Problem)          |
|                     |                                  | MATION is optional)                                                                                                                                                                                                                                                                                                                                                                                                                                                                                                                                                                                                                                                                                                |   | PRODUCT IMPROVEMENT (Enhance Product) |
| MACHINE MODEL(S):   |                                  | TRIPP HD                                                                                                                                                                                                                                                                                                                                                                                                                                                                                                                                                                                                                                                                                                           |   |                                       |
| SERIAL NUMBER(S):   |                                  | 760700-760756, AND 761000-761002                                                                                                                                                                                                                                                                                                                                                                                                                                                                                                                                                                                                                                                                                   |   |                                       |
| SUMMARY:            |                                  | The harness that provides the overhead console with power and ground from the center console is missing the ground (#2 wire).                                                                                                                                                                                                                                                                                                                                                                                                                                                                                                                                                                                      |   |                                       |
| OPERATIONAL IMPACT: |                                  | The missing ground wire may cause intermittent loss of cab functions (wipers, lights, fans, etc.)                                                                                                                                                                                                                                                                                                                                                                                                                                                                                                                                                                                                                  |   |                                       |
| ACTION:             |                                  | A #4 AWG ground cable (P/N 87120146) with a cripped female socket on one end and ring lug on the other will need to be installed in the cab. First the raceway covers located below, along, and above the right door will need to be removed. Then the P29 connector located below the center console will need to be disconnected and have a crimped female socket of the cable inserted into the #6 postion. Next run the cable through the raceways and into the overhead console with the ring lug being secured to the Ground stud in the overhead console. After installing the cable reconnect the P-29 connector and reinstalled the raceway covers. Allow 1 hours for installation. See page 2 for images |   |                                       |
| WARRANTY:           |                                  | Nordco will provide a cable P/N 87120146 under warranty for machines listed above. To order the cable contact the Nordco Service Department at 1-800-445-9258. Machine S/N MUST be provided at the time of your call.                                                                                                                                                                                                                                                                                                                                                                                                                                                                                              |   |                                       |

Page 1 of 2
Please Turn the Page

**P29-6 CONNECTOR** 

**FLOOR RACEWAY COVER** 

**OVER AND ALONG DOOR RACEWAY** 

**OVER HEAD CONSOLE GROUND STUD**