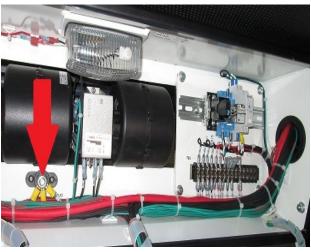

## Maintenance of Way ~ Work Equipment Bulletin

| DATE:               | 26 October, 2018                 |                                                                                                                                                                                                                                                                                                                                                                                                                                                                                                                                                                                                                                                                                                                    |   |                                       |
|---------------------|----------------------------------|--------------------------------------------------------------------------------------------------------------------------------------------------------------------------------------------------------------------------------------------------------------------------------------------------------------------------------------------------------------------------------------------------------------------------------------------------------------------------------------------------------------------------------------------------------------------------------------------------------------------------------------------------------------------------------------------------------------------|---|---------------------------------------|
| SUBJECT:            | HD TRIPP OVERHEAD CONSOLE GROUND |                                                                                                                                                                                                                                                                                                                                                                                                                                                                                                                                                                                                                                                                                                                    |   |                                       |
| RATING:             | DIREC<br>(Action                 | TIVE<br>is required)                                                                                                                                                                                                                                                                                                                                                                                                                                                                                                                                                                                                                                                                                               | X | ALERT<br>(Potential Problem)          |
|                     |                                  | MATION is optional)                                                                                                                                                                                                                                                                                                                                                                                                                                                                                                                                                                                                                                                                                                |   | PRODUCT IMPROVEMENT (Enhance Product) |
| MACHINE MODEL(S):   |                                  | TRIPP HD                                                                                                                                                                                                                                                                                                                                                                                                                                                                                                                                                                                                                                                                                                           |   |                                       |
| SERIAL NUMBER(S):   |                                  | 760700-760756, AND 761000-761002                                                                                                                                                                                                                                                                                                                                                                                                                                                                                                                                                                                                                                                                                   |   |                                       |
| SUMMARY:            |                                  | The harness that provides the overhead console with power and ground from the center console is missing the ground (#2 wire).                                                                                                                                                                                                                                                                                                                                                                                                                                                                                                                                                                                      |   |                                       |
| OPERATIONAL IMPACT: |                                  | The missing ground wire may cause intermittent loss of cab functions (wipers, lights, fans, etc.)                                                                                                                                                                                                                                                                                                                                                                                                                                                                                                                                                                                                                  |   |                                       |
| ACTION:             |                                  | A #4 AWG ground cable (P/N 87120146) with a cripped female socket on one end and ring lug on the other will need to be installed in the cab. First the raceway covers located below, along, and above the right door will need to be removed. Then the P29 connector located below the center console will need to be disconnected and have a crimped female socket of the cable inserted into the #6 postion. Next run the cable through the raceways and into the overhead console with the ring lug being secured to the Ground stud in the overhead console. After installing the cable reconnect the P-29 connector and reinstalled the raceway covers. Allow 1 hours for installation. See page 2 for images |   |                                       |
| WARRANTY:           |                                  | Nordco will provide a cable P/N 87120146 under warranty for machines listed above. To order the cable contact the Nordco Service Department at 1-800-445-9258. Machine S/N MUST be provided at the time of your call.                                                                                                                                                                                                                                                                                                                                                                                                                                                                                              |   |                                       |

Page 1 of 2
Please Turn the Page

**P29-6 CONNECTOR** 

**FLOOR RACEWAY COVER** 

**OVER AND ALONG DOOR RACEWAY** 

**OVER HEAD CONSOLE GROUND STUD**