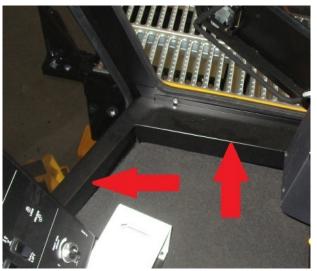

## Maintenance of Way ~ Work Equipment Bulletin

| DATE:               | 26 October, 2018                 |                                                                                                                                                                                                                                                                                                                                                                                                                                                                                                                                                                                                                                                                                                                    |   |                                       |
|---------------------|----------------------------------|--------------------------------------------------------------------------------------------------------------------------------------------------------------------------------------------------------------------------------------------------------------------------------------------------------------------------------------------------------------------------------------------------------------------------------------------------------------------------------------------------------------------------------------------------------------------------------------------------------------------------------------------------------------------------------------------------------------------|---|---------------------------------------|
| SUBJECT:            | HD TRIPP OVERHEAD CONSOLE GROUND |                                                                                                                                                                                                                                                                                                                                                                                                                                                                                                                                                                                                                                                                                                                    |   |                                       |
| RATING:             | DIREC<br>(Action                 | TIVE<br>is required)                                                                                                                                                                                                                                                                                                                                                                                                                                                                                                                                                                                                                                                                                               | X | ALERT<br>(Potential Problem)          |
|                     |                                  | MATION is optional)                                                                                                                                                                                                                                                                                                                                                                                                                                                                                                                                                                                                                                                                                                |   | PRODUCT IMPROVEMENT (Enhance Product) |
| MACHINE MODEL(S):   |                                  | TRIPP HD                                                                                                                                                                                                                                                                                                                                                                                                                                                                                                                                                                                                                                                                                                           |   |                                       |
| SERIAL NUMBER(S):   |                                  | 760700-760756, AND 761000-761002                                                                                                                                                                                                                                                                                                                                                                                                                                                                                                                                                                                                                                                                                   |   |                                       |
| SUMMARY:            |                                  | The harness that provides the overhead console with power and ground from the center console is missing the ground (#2 wire).                                                                                                                                                                                                                                                                                                                                                                                                                                                                                                                                                                                      |   |                                       |
| OPERATIONAL IMPACT: |                                  | The missing ground wire may cause intermittent loss of cab functions (wipers, lights, fans, etc.)                                                                                                                                                                                                                                                                                                                                                                                                                                                                                                                                                                                                                  |   |                                       |
| ACTION:             |                                  | A #4 AWG ground cable (P/N 87120146) with a cripped female socket on one end and ring lug on the other will need to be installed in the cab. First the raceway covers located below, along, and above the right door will need to be removed. Then the P29 connector located below the center console will need to be disconnected and have a crimped female socket of the cable inserted into the #6 postion. Next run the cable through the raceways and into the overhead console with the ring lug being secured to the Ground stud in the overhead console. After installing the cable reconnect the P-29 connector and reinstalled the raceway covers. Allow 1 hours for installation. See page 2 for images |   |                                       |
| WARRANTY:           |                                  | Nordco will provide a cable P/N 87120146 under warranty for machines listed above. To order the cable contact the Nordco Service Department at 1-800-445-9258. Machine S/N MUST be provided at the time of your call.                                                                                                                                                                                                                                                                                                                                                                                                                                                                                              |   |                                       |

Page 1 of 2
Please Turn the Page

**P29-6 CONNECTOR** 

**FLOOR RACEWAY COVER** 

**OVER AND ALONG DOOR RACEWAY** 

**OVER HEAD CONSOLE GROUND STUD**