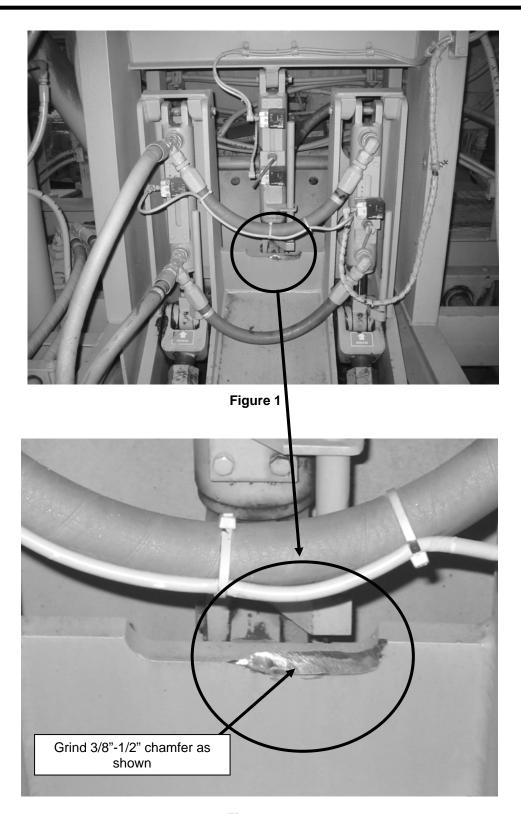

## Maintenance of Way ~ Work Equipment Bulletin

| DATE:               | October 28, 2003                        |                                                                                                |              |                                                                                                                     |
|---------------------|-----------------------------------------|------------------------------------------------------------------------------------------------|--------------|---------------------------------------------------------------------------------------------------------------------|
| SUBJECT:            | Clamp Arm Proximity Switch Interference |                                                                                                |              |                                                                                                                     |
| RATING:             |                                         | CTIVE<br>n is required)                                                                        | X            | ALERT<br>(Potential Problem)                                                                                        |
|                     |                                         | RMATION<br>n is optional)                                                                      |              | PRODUCT IMPROVEMENT (Enhance Product)                                                                               |
| MACHINE MODEL(S):   |                                         | Anchor Applicator Model E and F                                                                |              |                                                                                                                     |
| SERIAL NUMBER(S):   |                                         | 680240-680284                                                                                  |              |                                                                                                                     |
| SUMMARY:            |                                         | The Clamp Arm Proximity Swir<br>Arm and prevent full extensi<br>machines with Proximity Switch | ion o        |                                                                                                                     |
| OPERATIONAL IMPACT: |                                         | The Clamp Arm will not go completely down on 136# and larger rail.                             |              |                                                                                                                     |
| ACTION:             |                                         | Figure 2. Alternatively,                                                                       | a re<br>ole. | d in the Clamp Arm can as shown in<br>edesigned Clamp Arm Cylinder<br>This clevis will replace the original<br>360. |
| WARRANTY:           |                                         | None                                                                                           |              |                                                                                                                     |