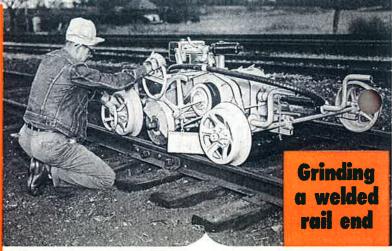

**BULLETIN 203** 

With the flexible shaft and various accessories, the DG Grinder may also be used for slotting rail ends, grinding switchpoints and stock rails and for grinding flangeways at frogs and crossings.