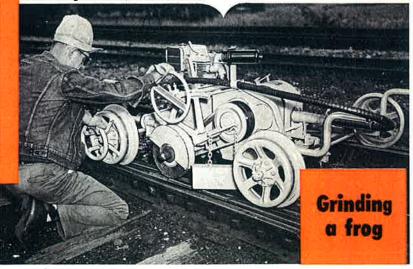

**BULLETIN 203** 

With the flexible shaft and various accessories, the DG Grinder may also be used for slotting rail ends, grinding switchpoints and stock rails and for grinding flangeways at frogs and crossings.