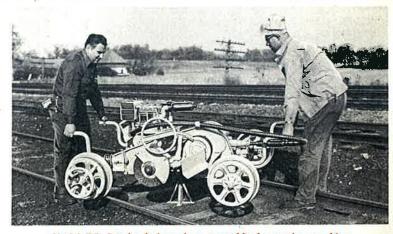

The operator's right hand is regulating the feed of the grinding wheel; the left hand controlling the travel of the wheel along the rail over the surface to be ground.

Model DG Grinder balanced on turntable for turning machine to work on other rail.