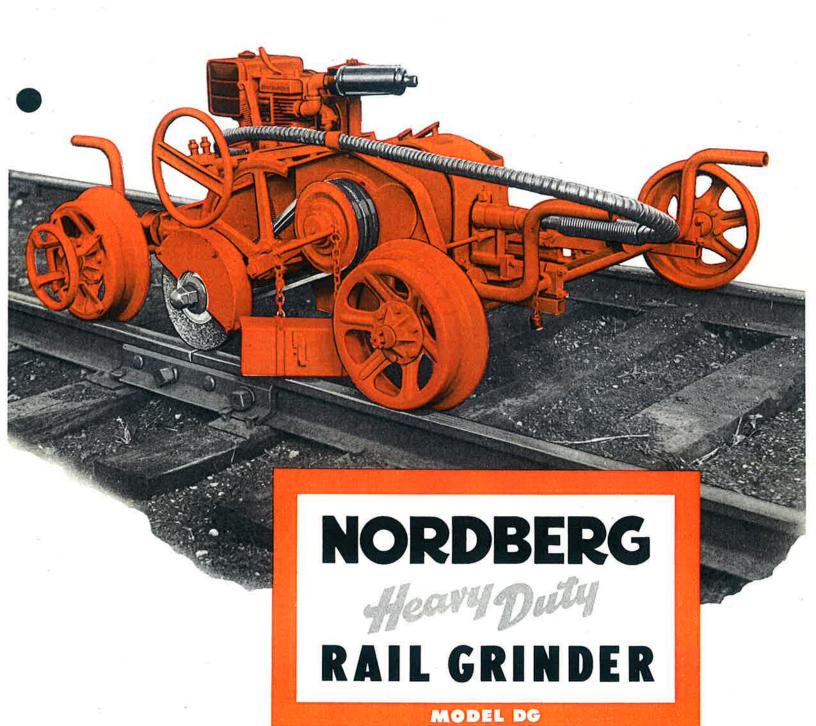

**BULLETIN 203** 

With the flexible shaft and various accessories, the DG Grinder may also be used for slotting rail ends, grinding switchpoints and stock rails and for grinding flangeways at frogs and crossings.

## The DG Grinder

The DG Grinder is a heavy duty, sturdily constructed machine powered by an 8 ¼ horsepower, air cooled, single cylinder, 4-cycle gasoline engine.

Grinding wheel feed is controlled by a hand wheel and geared quadrant which regulate the depth of grind with extreme accuracy. The grinding wheel is moved across the rail by means of rollers which support the grinding assembly on the truck frame. Lengthwise travel of the grinding wheel along the rail is controlled by a hand wheel attached to one of the truck wheels.