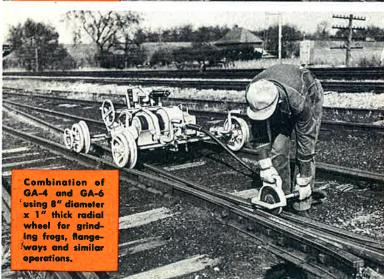

## GRINDING ACCESSORIES AVAILABLE

With the flexible shaft, the following accessories may be used for special grinding operations.

FOR FREE HAND GRINDING: GA-4 Straight Hand Piece with GA-6 Guard, using 8" diameter x 1" thick wheel or 8" diameter slottiwheel — or with GA-7B Cup Wheel Guard using 6" diameter x wide x 11/4" wall cup wheel — or with GA-33 Guard for 8" diameter double cup grinding wheel for stock rail and switchpoint grinding.