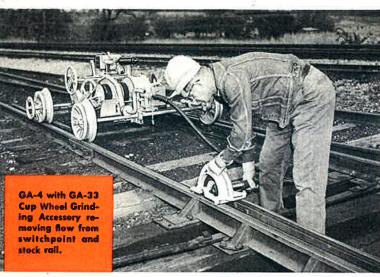

## GRINDING ACCESSORIES AVAILABLE

With the flexible shaft, the following accessories may be used for special grinding operations.

FOR FREE HAND GRINDING: GA-4 Straight Hand Piece with GA-6 Guard, using 8" diameter x 1" thick wheel or 8" diameter slottiwheel — or with GA-7B Cup Wheel Guard using 6" diameter x wide x 11/4" wall cup wheel — or with GA-33 Guard for 8" diameter double cup grinding wheel for stock rail and switchpoint grinding.