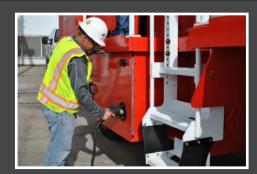

CHARGE STATION:

Specified to meet facility and site application.

Easily accessible re-charge station with safety

Wide range AAR sliding couplers are air released and hydraulically positioned.

ordco

MOBILE RAILCAR MOVERS