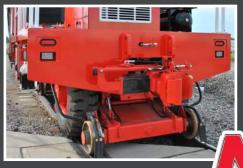

CHARGE STATION:

Specified to meet facility and site application.

Easily accessible re-charge station with safety

Wide range AAR sliding couplers are air released and hydraulically positioned.

ordco

MOBILE RAILCAR MOVERS