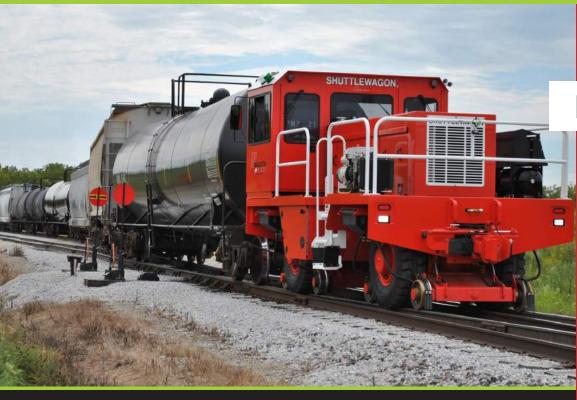

## NORTH AMERICA'S FIRST ALL ELECTRIC MOBILE RAILCAR MOVER ELECTRIC SHUTTLEWAGON

Nordco is proud to introduce North America's first all electric mobile railcar mover; Navigator Electric.

CHARGE STATION:

Specified to meet facility and site application.

Easily accessible re-charge station with safety

Wide range AAR sliding couplers are air released and hydraulically positioned.

ordco

MOBILE RAILCAR MOVERS